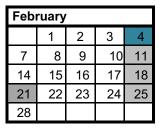

| February 21 | Presidents | Day- No School |
|-------------|------------|----------------|
|             |            |                |

March 17 End of 3rd Quarter

March 21-24 Spring Break- No School

| April 6-7 Parent Conferences   |
|--------------------------------|
| May 30 Memorial Day- No School |