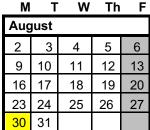

## Potomac School Calendar 2021-2022

| August | 30 | FIRST | ΠΔΥ | ΩF  | SCHOOL |
|--------|----|-------|-----|-----|--------|
| Auuusi | JU | LINGL |     | OI. | SCHOOL |

Sept 6 Labor Day (No School)

October 20 End of 1st Quarter